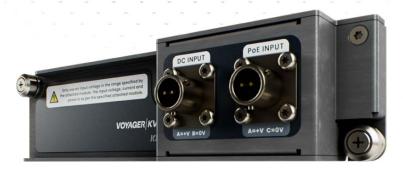

## **KEY FEATURES**

- Fits any standard Voyager Module
- Allows a Voyager Module to be powered via a MIL-DTL-26482 Circular DC Power connector
- Available in standard and PoE configurations

**KVMA-PoE** 