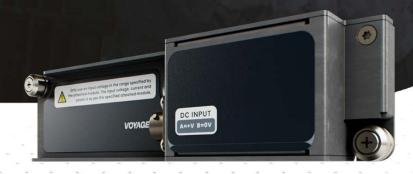

## VOYAGER Module Adapter

The Voyager Module Adapter (KVMA) is an adapter plate which converts the blade connector on any Voyager Module to a MIL-DTL-26482, Circular Power connector. The circular connector is a rugged 8-2 shell size with a secure locking mechanism. There are no electronic components in the KVMA, the adapter only provides a physical connection between the input connector and the output connector. Thus any voltage applied to the input will appear at the output.

**KVMA Standard** 