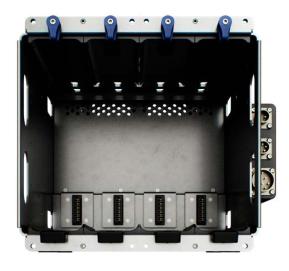

# VOYAGER 4

Voyager 4 is a lightweight chassis with space for up to four Voyager modules with or without a Voyager 1 battery pack attached.

The Voyager 4 has multiple point points to enable vehicle installations and can also be DIN rail mounted and powered.

### **KEY FEATURES**

- Support for up to four Voyager modules including Voyager 1 battery packs if attached.
- Multiple mounting options with mounting holes on the front, rear and sides of the chassis.
- · Lightweight aluminum construction.
- DC input connector for connecting a 12 VDC power source. Ensure that the input power matches the power rating of the Voyager modules installed in the chassis.
- PoE power input connector for connecting a separate 48 VDC PoE power source.