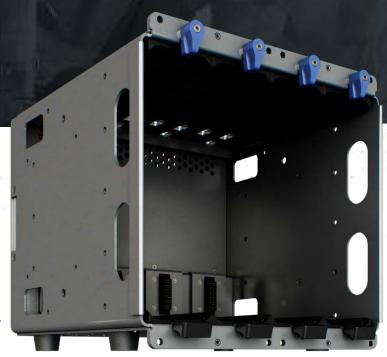

# VOYAGER 4

Voyager 4 is a lightweight chassis with space for up to four Voyager modules with or without a Voyager 1 battery pack attached.

The Voyager 4 has multiple point points to enable vehicle installations and can also be DIN rail mounted and powered.

### **KEY FEATURES**

- Support for up to four Voyager modules including Voyager 1 battery packs if attached.
- Multiple mounting options with mounting holes on the front, rear and sides of the chassis.
- · Lightweight aluminum construction.
- DC input connector for connecting a 12 VDC power source. Ensure that the input power matches the power rating of the Voyager modules installed in the chassis.
- PoE power input connector for connecting a separate 48 VDC PoE power source.