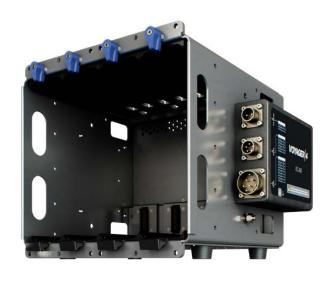

# VOYAGER 4

Voyager 4 is a lightweight chassis with space for up to four Voyager modules with or without a Voyager 1 battery pack attached.

The Voyager 4 has multiple point points to enable vehicle installations and can also be DIN rail mounted and powered.

### **KEY FEATURES**

- Support for up to four Voyager modules including Voyager 1 battery packs if attached.
- Multiple mounting options with mounting holes on the front, rear and sides of the chassis.
- · Lightweight aluminum construction.
- DC input connector for connecting a 12 VDC power source. Ensure that the input power matches the power rating of the Voyager modules installed in the chassis.
- PoE power input connector for connecting a separate 48 VDC PoE power source.